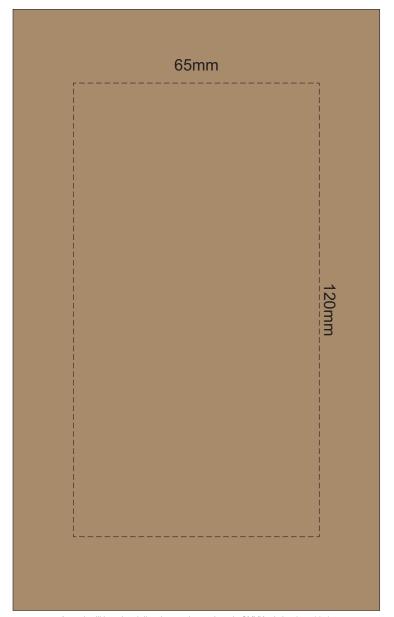

## **GIFT BOX SLEEVE**

60% of Actual Size Digital Print

Blue Line = The SIGNIFICANT PRINT AREA (Keep all critical images & text within this box) Black Line = Maximum print area Pink Line = Bleed off to here Red Line = Fold Line