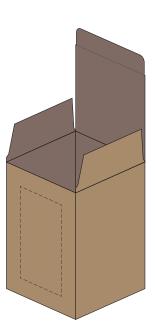

## **GIFT BOX SLEEVE**

60% of Actual Size Digital Print

Blue Line = The SIGNIFICANT PRINT AREA (Keep all critical images & text within this box) Black Line = Maximum print area Pink Line = Bleed off to here Red Line = Fold Line