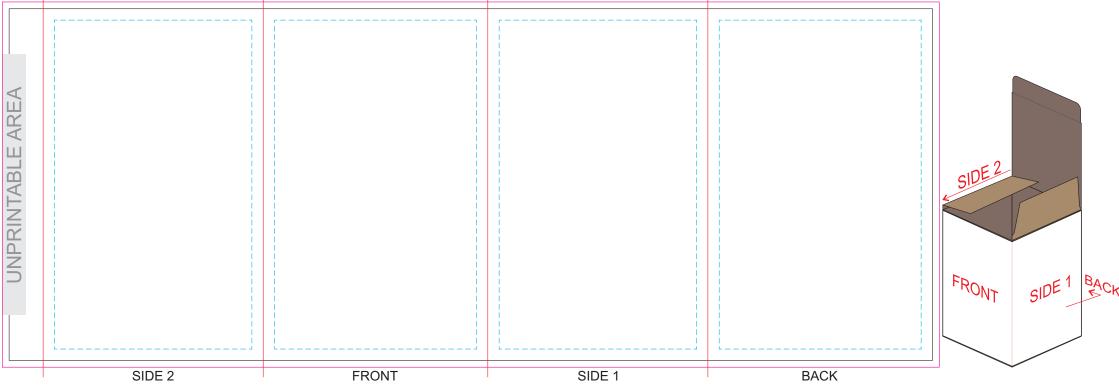

## **GIFT BOX SLEEVE**

60% of Actual Size Digital Print

Blue Line = The SIGNIFICANT PRINT AREA (Keep all critical images & text within this box) Black Line = Maximum print area Pink Line = Bleed off to here Red Line = Fold Line