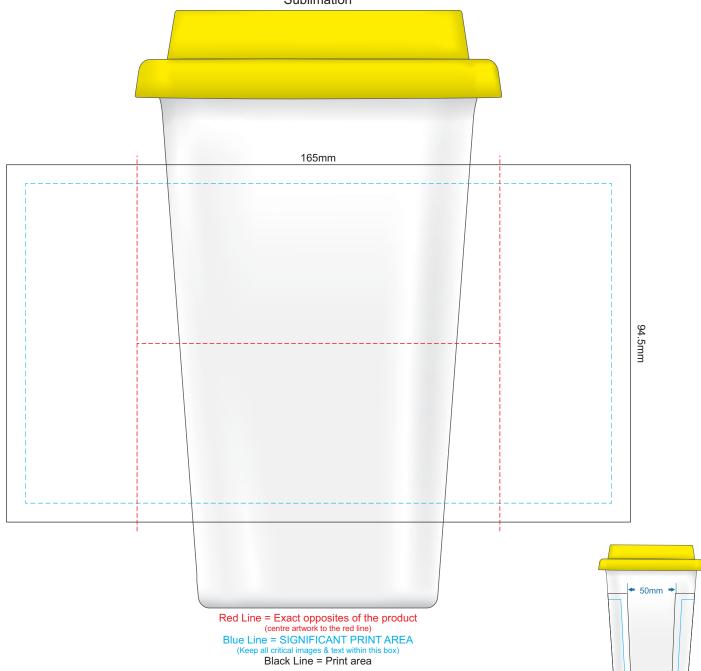

**4**0mm

Unprintable area

**PLEASE NOTE:** Objects at the top of your artwork will have a different curve than objects near the bottom. Due to the nature of these mugs - circular images may become slightly oval when you art is curved at printing.