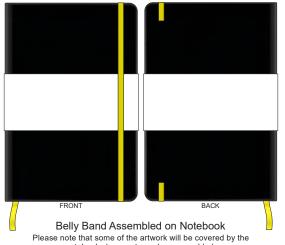

100% of Actual Size Pad Print



Branding area can be moved anywhere within the red line.

## 100% of Actual Size **BACK** Pad Print



Branding area can be moved anywhere within the red line.

100% of Actual Size Screen Print (one colour)



## 100% of Actual Size **BACK** Screen Print (one colour)



## 100% of Actual Size Direct Digital



## 70% of Actual Size Digital Print - Belly Band Template



Artwork will be printed directly onto the product via CMYK printing (no white), colours will not be vibrant due to white ink not being available for this process

Green Line = Fold Lines when assembled on notebook

Blue Line = The SIGNIFICANT PRINT AREA

(Keep all critical images & text within this box)

Black Line = Maximum print area Pink Line = Bleed off to here

25% of Actual Size



notebook closure strap when assembled.