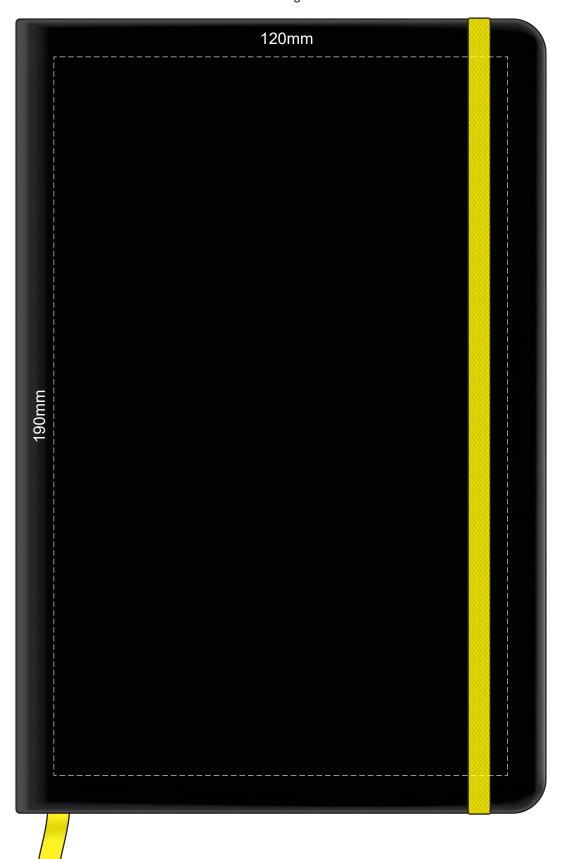

100% of Actual Size Pad Print

Branding area can be moved anywhere within the red line.