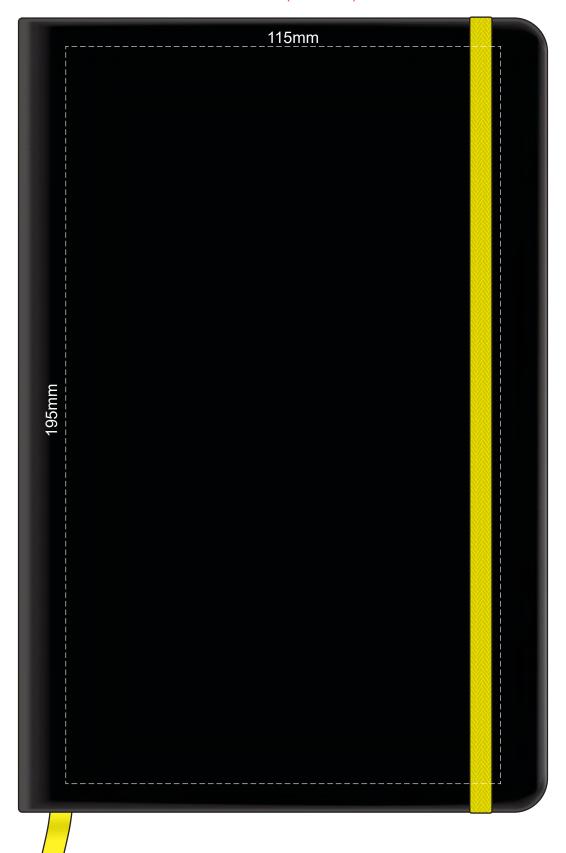

100% of Actual Size Pad Print



Branding area can be moved anywhere within the red line.

## 100% of Actual Size **BACK** Pad Print



Branding area can be moved anywhere within the red line.

100% of Actual Size Screen Print (one colour)



## 100% of Actual Size **BACK** Screen Print (one colour)



## 100% of Actual Size Direct Digital



## 70% of Actual Size Digital Print - Belly Band Template



Artwork will be printed directly onto the product via CMYK printing (no white), colours will not be vibrant due to white ink not being available for this process

Green Line = Fold Lines when assembled on notebook

Blue Line = The SIGNIFICANT PRINT AREA

(Keep all critical images & text within this box)

Black Line = Maximum print area Pink Line = Bleed off to here

25% of Actual Size



notebook closure strap when assembled.