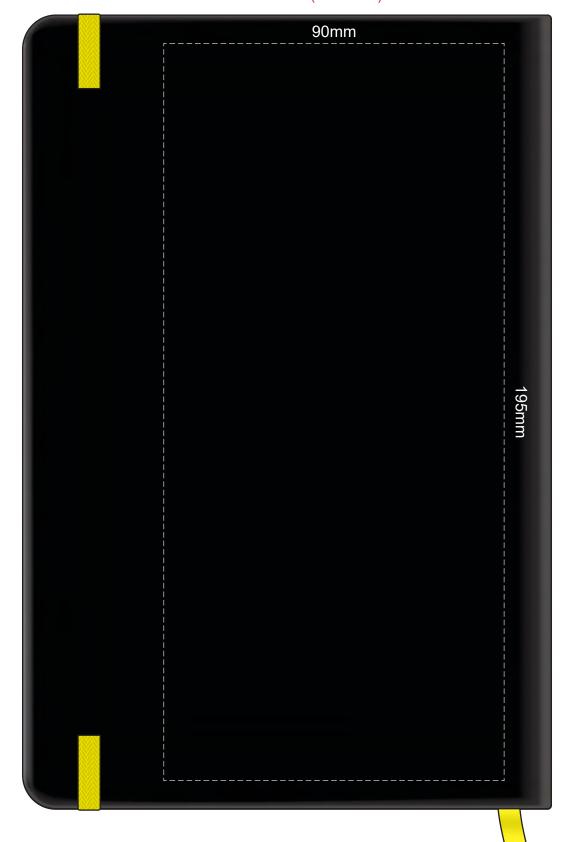

100% of Actual Size Pad Print



Branding area can be moved anywhere within the red line.

## 100% of Actual Size **BACK** Pad Print



Branding area can be moved anywhere within the red line.

100% of Actual Size Screen Print (one colour)



## 100% of Actual Size **BACK** Screen Print (one colour)



## 100% of Actual Size Direct Digital



## 70% of Actual Size Digital Print - Belly Band Template



Artwork will be printed directly onto the product via CMYK printing (no white), colours will not be vibrant due to white ink not being available for this process

Green Line = Fold Lines when assembled on notebook

Blue Line = The SIGNIFICANT PRINT AREA

(Keep all critical images & text within this box)

Black Line = Maximum print area Pink Line = Bleed off to here

25% of Actual Size



notebook closure strap when assembled.