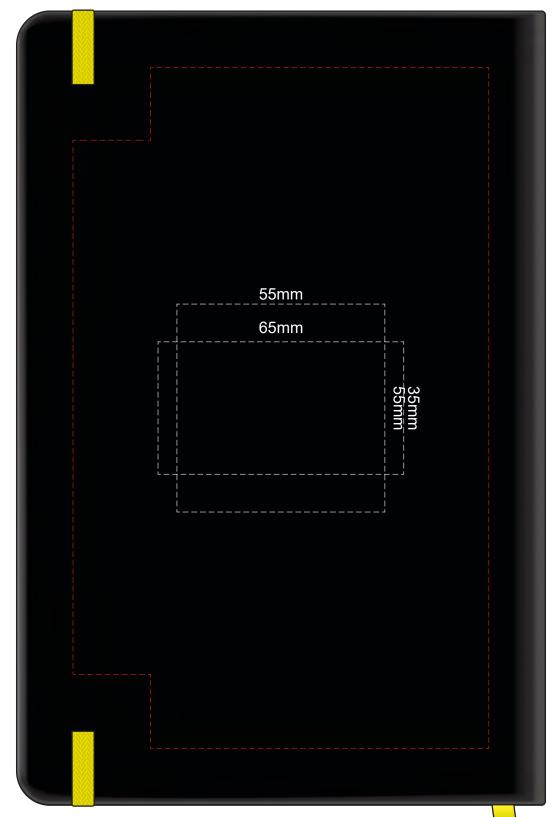

## 100% of Actual Size **BACK** Pad Print

Branding area can be moved anywhere within the red line.

100% of Actual Size Screen Print (one colour)

## 100% of Actual Size **BACK** Screen Print (one colour)