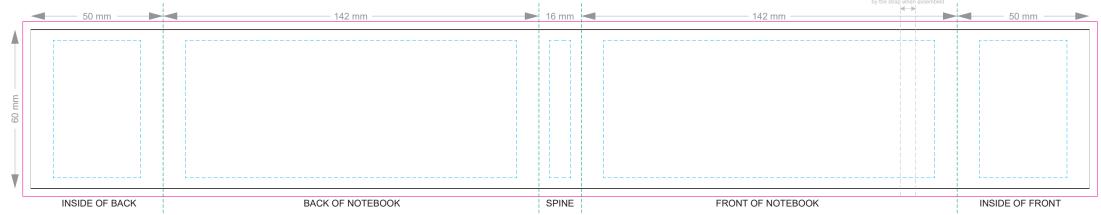

## 70% of Actual Size Digital Print - Belly Band Template

Artwork will be printed directly onto the product via CMYK printing (no white), colours will not be vibrant due to white ink not being available for this process

Green Line = Fold Lines when assembled on notebook

Blue Line = The SIGNIFICANT PRINT AREA

(Keep all critical images & text within this box)

Black Line = Maximum print area Pink Line = Bleed off to here

25% of Actual Size

notebook closure strap when assembled.