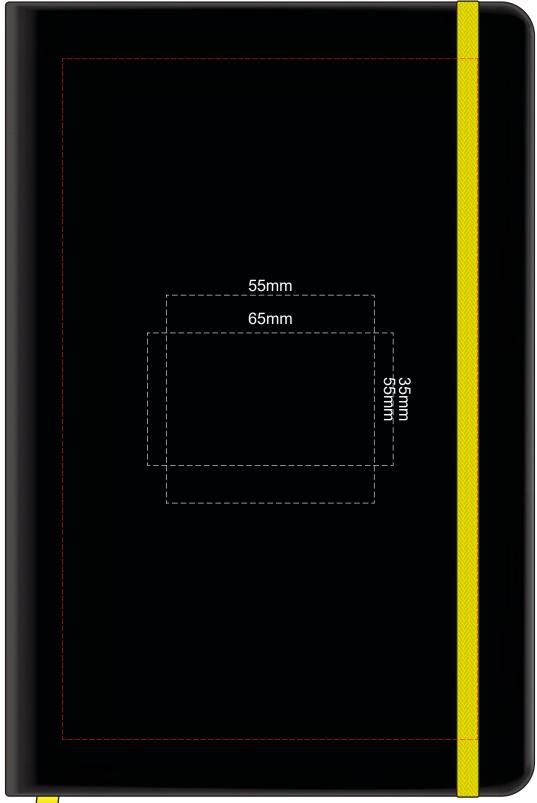

100% of Actual Size Pad Print

Branding area can be moved anywhere within the red line.