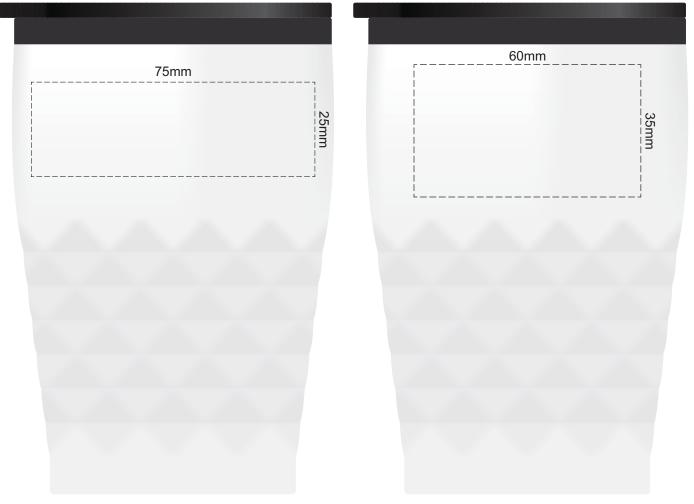

100% of Actual Size Pad Print

100% of Actual Size Laser Engraving

Please be aware that artwork will adhere to the shape of the product. Therefore, linear shapes that utilise the full print area may appear skewed from the side perspective due to the tapered nature of the product.

Silver Engraves to a Natural Etch Colours Engraves to a Shiny Steel Finish

100% of Actual Size Pad Print 35mm 25mm

Please be aware that artwork will adhere to the shape of the product. Therefore, linear shapes that utilise the full print area may appear skewed from the side perspective due to the tapered nature of the product.