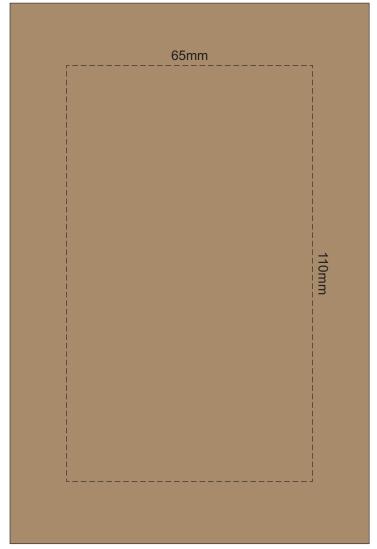

## 100% of Actual Size Digital Packaging Print FRONT

Artwork will be printed directly onto the product via CMYK printing (no white), colours will not be vibrant due to white ink not being available for this process.