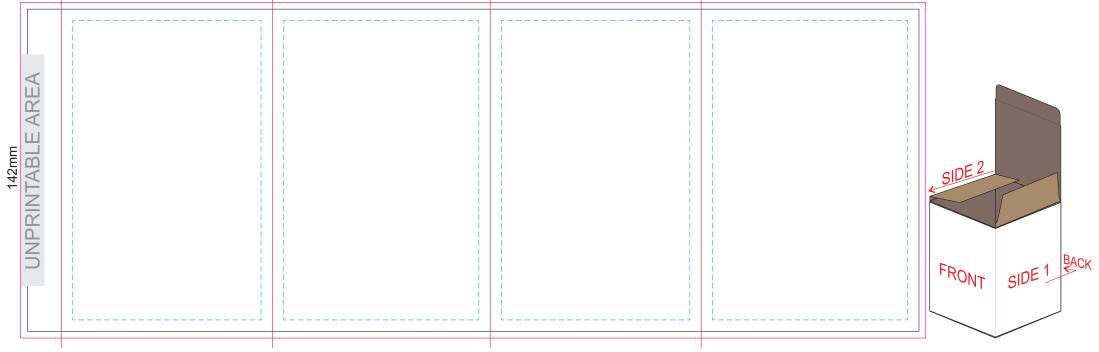

## **GIFT BOX SLEEVE**

60% of Actual Size Digital Print 393mm

Blue Line = The SIGNIFICANT PRINT AREA (Keep all critical images & text within this box) Black Line = Maximum print area Pink Line = Bleed off to here Red Line = Fold Line