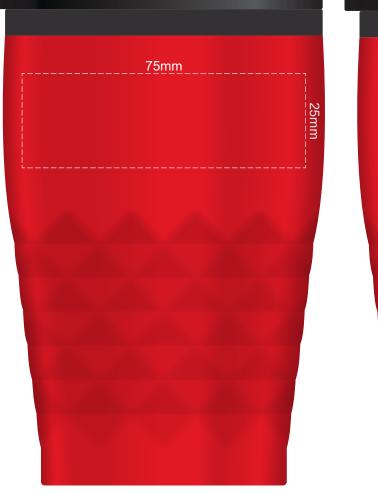

100% of Actual Size Pad Print

100% of Actual Size Laser Engraving

Please be aware that artwork will adhere to the shape of the product. Therefore, linear shapes that utilise the full print area may appear skewed from the side perspective due to the tapered nature of the product.