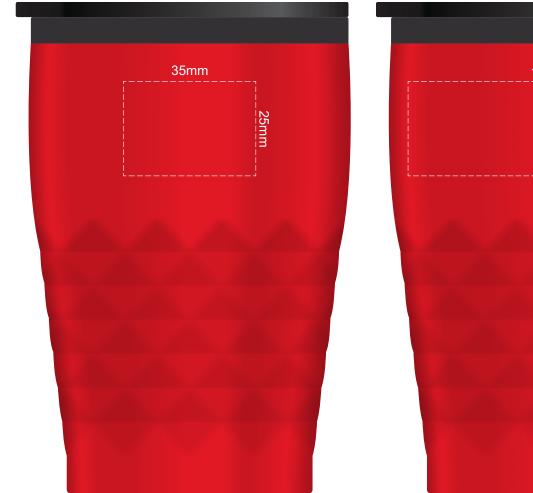

100% of Actual Size Pad Print

100% of Actual Size Laser Engraving

Please be aware that artwork will adhere to the shape of the product. Therefore, linear shapes that utilise the full print area may appear skewed from the side perspective due to the tapered nature of the product.