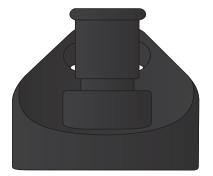

The larger special print area is only available on this item by breaking the artwork up into multiple prints. Each individual print artwork must fit within 55mm x 25mm, each print can be positioned anywhere within the overall print area but should not be touching with other prints. Different print colours are available for each print. Each print is charged the normal print position rate plus setup.



Please be aware that artwork will adhere to the shape of the product. Therefore, linear shapes that utilise the full print area may appear skewed from the side perspective due to the tapered nature of the product.

## **CARABINER LID**



FLIP VALVE LID



## SIPPER LID





Branding area can be moved anywhere within the red line.