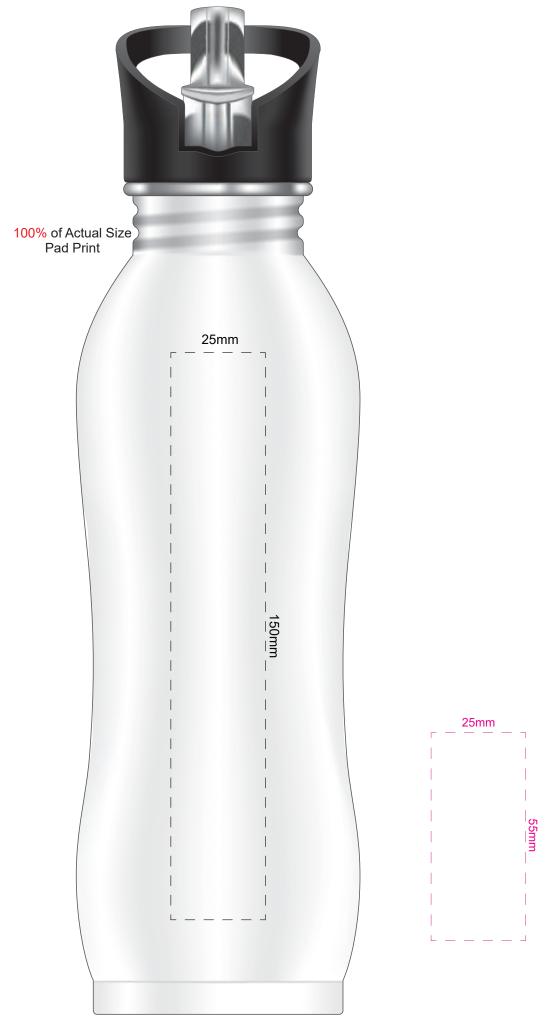

The larger special print area is only available on this item by breaking the artwork up into multiple prints. Each individual print artwork must fit within 55mm x 25mm, each print can be positioned anywhere within the overall print area but should not be touching with other prints. Different print colours are available for each print. Each print is charged the normal print position rate plus setup.

Please be aware that artwork will adhere to the shape of the product. Therefore, linear shapes that utilise the full print area may appear skewed from the side perspective due to the tapered nature of the product.