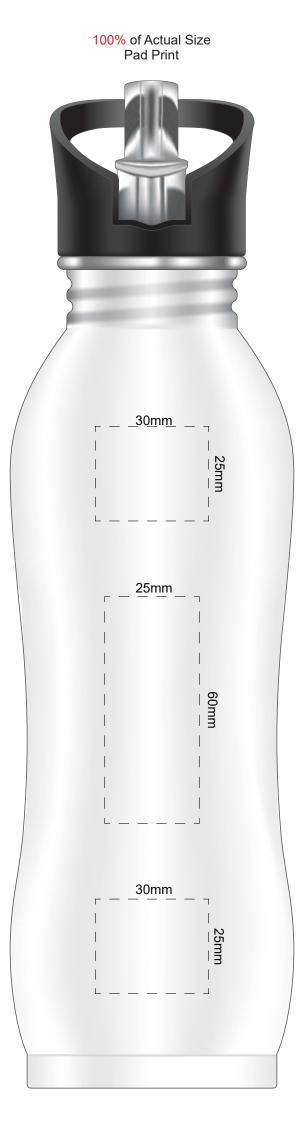

Please be aware that artwork will adhere to the shape of the product. Therefore, linear shapes that utilise the full print area may appear skewed from the side perspective due to the tapered nature of the product.