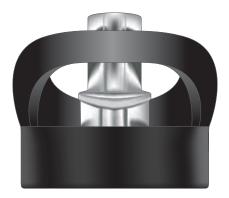

The larger special print area is only available on this item by breaking the artwork up into multiple prints. Each individual print artwork must fit within 55mm x 25mm, each print can be positioned anywhere within the overall print area but should not be touching with other prints. Different print colours are available for each print. Each print is charged the normal print position rate plus setup.



Please be aware that artwork will adhere to the shape of the product. Therefore, linear shapes that utilise the full print area may appear skewed from the side perspective due to the tapered nature of the product.

## **CARABINER LID**



FLIP VALVE LID



## SIPPER LID





Branding area can be moved anywhere within the red line.