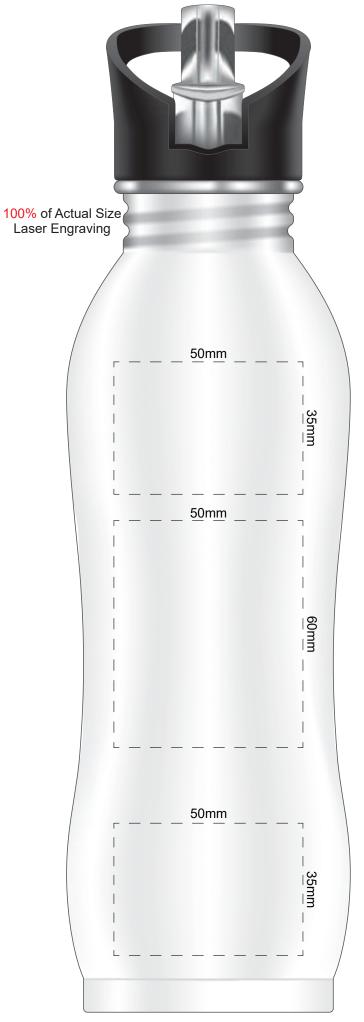

Please be aware that artwork will adhere to the shape of the product. Therefore, linear shapes that utilise the full print area may appear skewed from the side perspective due to the tapered nature of the product.