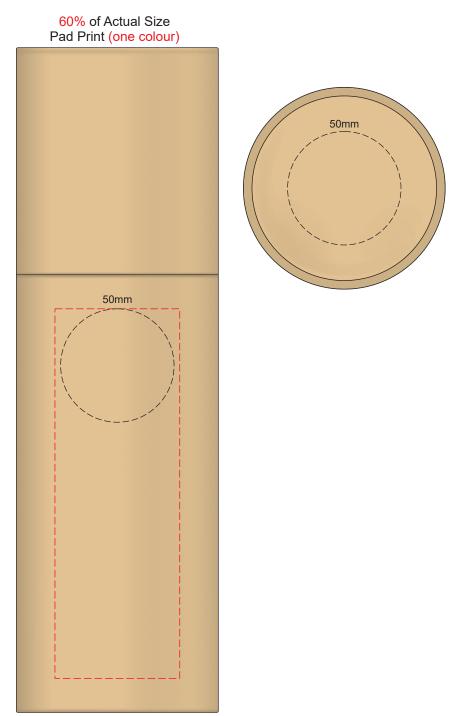

The larger special print area is only available on this item by breaking the artwork up into multiple prints. Each individual print artwork must fit within 55mm x 25mm, each print can be positioned anywhere within the overall print area but should not be touching with other prints. Different print colours are available for each print. Each print is charged the normal print position rate plus setup.

Please be aware that artwork will adhere to the shape of the product. Therefore, linear shapes that utilise the full print area may appear skewed from the side perspective due to the tapered nature of the product.

## SIPPER LID

Branding area can be moved anywhere within the red line.