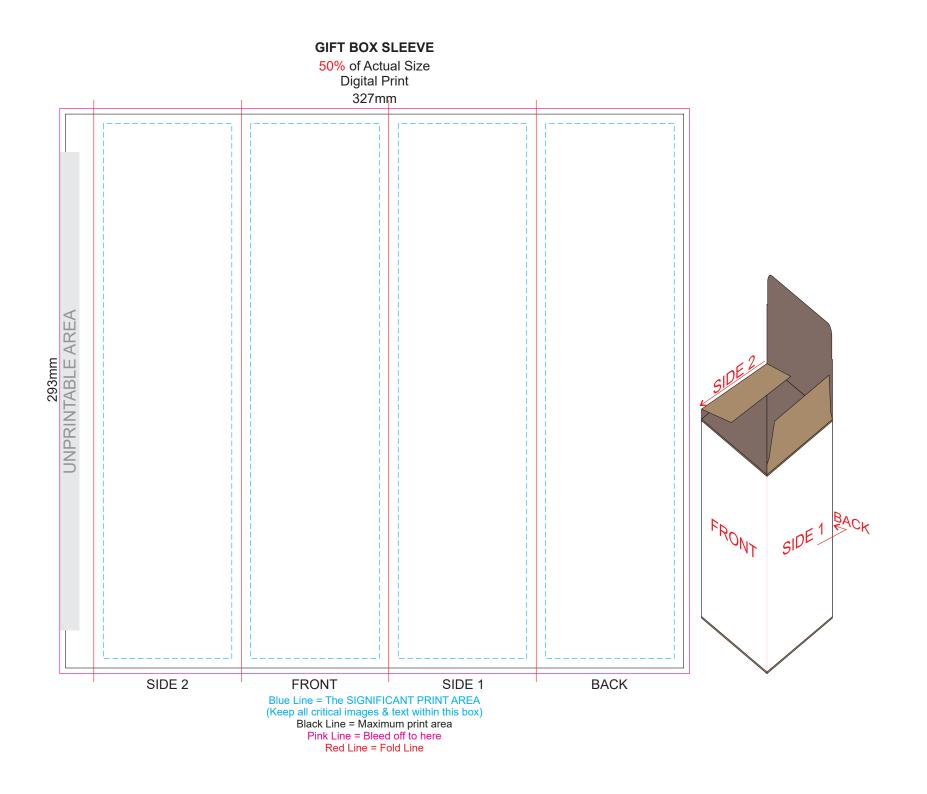

Please be aware that artwork will adhere to the shape of the product. Therefore, linear shapes that utilise the full print area may appear skewed from the side perspective due to the tapered nature of the product.