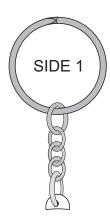

## PVC Key Ring Small - One Side Moulded Guidelines

Key Ring shape is completely custom.

Simply send us the artwork and we will create a stunning design. Includes up to 4 Spot colours (more available, with additional charge)

Produced as a mould on 1 Side. Second side is flat and is to be coloured the main colour from the front.

Second side can be screen printed (additional cost). Normal screen print guidelines apply.

Use the half moon shape as a guide to ensure there is enough space between the key ring and the artwork.

Standard sizes 40x20mm - 90x20mm, 30x30mm - 30x90mm, 40x40mm - 90x40mm, 50x50mm - 80x50mm, 60x60mm

100% of Actual Size