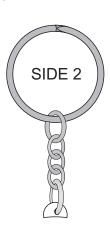

Produced as a mould on 1 Side. Second side is flat and is to be coloured the main colour from the front.

Second side can be screen printed (additional cost). Normal screen print guidelines apply.

Use the half moon shape as a guide to ensure there is enough space between the key ring and the artwork.